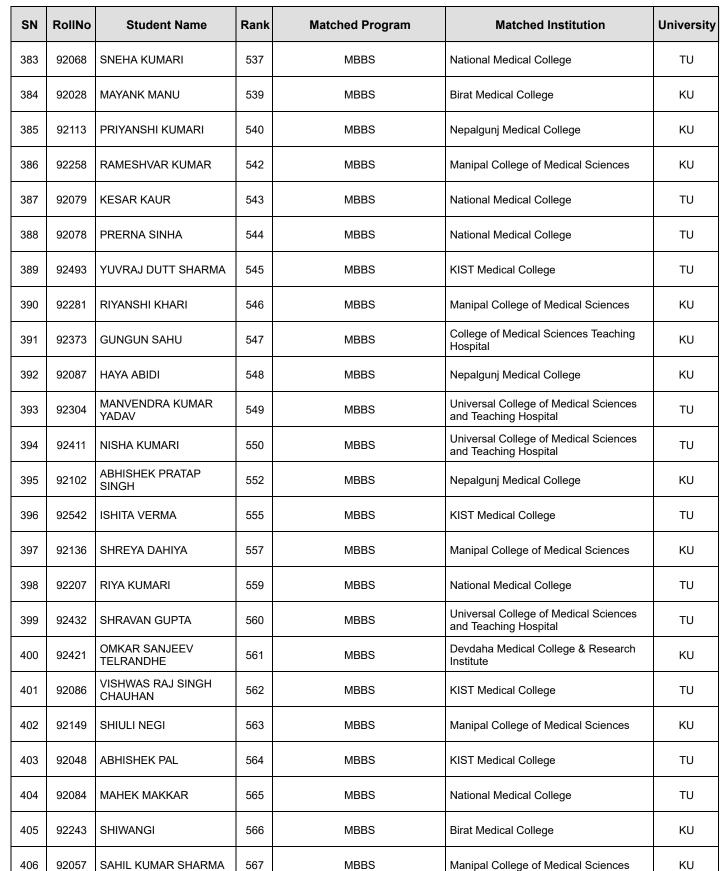

### MEDICAL EDUCATION COMMISSION

Date:- 18-Dec-2023

Ref No:

### Foreign NOT to appear in MECEE-BL

| SN  | RollNo | Student Name                | Rank | Matched Program | Matched Institution                              | University |
|-----|--------|-----------------------------|------|-----------------|--------------------------------------------------|------------|
| 407 | 92139  | SAKCHI JHA                  | 569  | MBBS            | Manipal College of Medical Sciences              | KU         |
| 408 | 92614  | SHERIN VINOD KUMAR          | 573  | MBBS            | College of Medical Sciences Teaching<br>Hospital | KU         |
| 409 | 92005  | PRATYAKSHA TRIKHA           | 574  | MBBS            | KIST Medical College                             | TU         |
| 410 | 92549  | AMRIT ANURAG                | 575  | MBBS            | Chitwan Medical College                          | TU         |
| 411 | 92313  | SWEETY ASARI                | 576  | MBBS            | Lumbini Medical College & Teaching<br>Hospital   | KU         |
| 412 | 92213  | SATYAM JAYASWAL             | 577  | MBBS            | College of Medical Sciences Teaching<br>Hospital | KU         |
| 413 | 92552  | HARSHITA SONI               | 578  | MBBS            | College of Medical Sciences Teaching<br>Hospital | KU         |
| 414 | 92642  | KHUSHI SINGH                | 579  | MBBS            | KIST Medical College                             | TU         |
| 415 | 92276  | ANURAG KUSHWAHA             | 580  | MBBS            | National Medical College                         | TU         |
| 416 | 92278  | ASHUTOSH KUMAR JHA          | 582  | MBBS            | National Medical College                         | TU         |
| 417 | 92022  | DAPHI MICHELLE<br>NONGSIANG | 583  | MBBS            | Lumbini Medical College & Teaching<br>Hospital   | KU         |
| 418 | 92009  | SAMAN KHAN                  | 586  | MBBS            | Chitwan Medical College                          | TU         |
| 419 | 92298  | SUNIDHI SINGH               | 587  | MBBS            | Lumbini Medical College & Teaching<br>Hospital   | KU         |
| 420 | 92317  | KAUSHIK BARUAH              | 588  | MBBS            | Birat Medical College                            | KU         |
| 421 | 92577  | JAI RAJ SINGH               | 589  | MBBS            | National Medical College                         | TU         |
| 422 | 92383  | PRABHAT CHATURVEDI          | 590  | MBBS            | Lumbini Medical College & Teaching<br>Hospital   | KU         |
| 423 | 92152  | SRIYANSH KUMAR KARN         | 592  | MBBS            | KIST Medical College                             | TU         |
| 424 | 92340  | SAKSHAM KUMAR<br>SINGH      | 594  | MBBS            | College of Medical Sciences Teaching<br>Hospital | KU         |
| 425 | 92623  | SONAKSHI CHOUHAN            | 595  | MBBS            | Devdaha Medical College & Research Institute     | KU         |
| 426 | 92404  | PIYUSH KUMAR GUPTA          | 596  | MBBS            | Gandaki Medical College                          | TU         |
| 427 | 92322  | KARTIK                      | 597  | MBBS            | Manipal College of Medical Sciences              | KU         |
| 428 | 92050  | RUDRA DESPANDEY             | 598  | MBBS            | Manipal College of Medical Sciences              | KU         |
| 429 | 92109  | ROHITASH KUMAR              | 599  | MBBS            | Nepalgunj Medical College                        | KU         |
| 430 | 92724  | AKASHDEEP                   | 600  | MBBS            | College of Medical Sciences Teaching<br>Hospital | KU         |