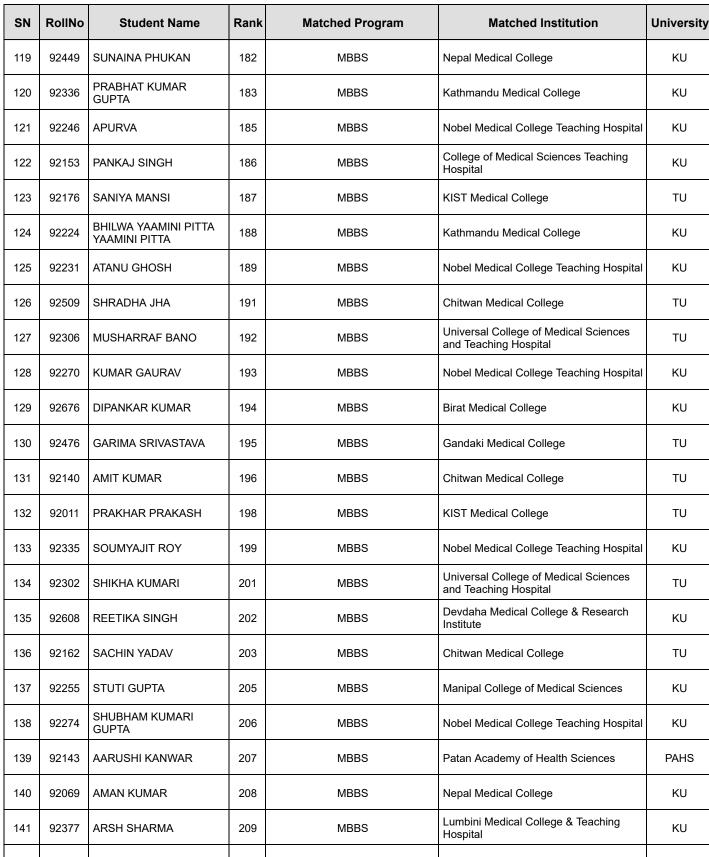

## ADMISSION LIST

Date:- 18-Dec-2023

Foreign NOT to appear in MECEE-BL

| SN  | RollNo | Student Name                  | Rank | Matched Program | Matched Institution                                         | University |
|-----|--------|-------------------------------|------|-----------------|-------------------------------------------------------------|------------|
| 95  | 92006  | PURVA VAIJWADE                | 152  | MBBS            | KU School of Medical Sciences                               | KU         |
| 96  | 92042  | JANHVEE RAI                   | 154  | MBBS            | Manipal College of Medical Sciences                         | KU         |
| 97  | 92605  | ISHA VERMA                    | 155  | MBBS            | KU School of Medical Sciences                               | KU         |
| 98  | 92337  | SANCHIT KUMAR                 | 156  | MBBS            | Nobel Medical College Teaching Hospital                     | KU         |
| 99  | 92035  | DAVE HELI ALOK                | 158  | MBBS            | Kathmandu Medical College                                   | KU         |
| 100 | 92091  | KARTIKEY MISHRA               | 159  | MBBS            | Karnali Academy of Health Sciences                          | KAHS       |
| 101 | 92046  | SOUMYA KUMARI                 | 160  | MBBS            | Patan Academy of Health Sciences                            | PAHS       |
| 102 | 92181  | VIDHI PRASAD                  | 161  | MBBS            | Janaki Medical College                                      | TU         |
| 103 | 92626  | RASHMI ANAND                  | 163  | MBBS            | Birat Medical College                                       | KU         |
| 104 | 92684  | MOTWANI SWASTI<br>SANTOSH     | 164  | MBBS            | Kathmandu Medical College                                   | KU         |
| 105 | 92425  | ANKAN GHOSH                   | 166  | MBBS            | Lumbini Medical College & Teaching<br>Hospital              | KU         |
| 106 | 92673  | TANMAY SHRAWANKAR             | 167  | MBBS            | Devdaha Medical College & Research Institute                | KU         |
| 107 | 92146  | RAVI SINGH                    | 168  | MBBS            | Maharajgunj Medical Campus                                  | TU         |
| 108 | 92723  | ADITHYA SANKAR                | 170  | MBBS            | Kathmandu Medical College                                   | KU         |
| 109 | 92392  | YUKTA SWAMI                   | 171  | MBBS            | KIST Medical College                                        | TU         |
| 110 | 92385  | ROQAIYA AQUEEL                | 172  | MBBS            | Universal College of Medical Sciences and Teaching Hospital | TU         |
| 111 | 92428  | VIKAS GOWDA V                 | 173  | MBBS            | Nepal Medical College                                       | KU         |
| 112 | 92101  | ANURAG CHAUDHARY              | 174  | MBBS            | National Medical College                                    | TU         |
| 113 | 92120  | SENGUNDHAR NISHANT<br>MURUGAN | 175  | MBBS            | Manipal College of Medical Sciences                         | KU         |
| 114 | 92679  | ANSHIKA SINGH                 | 176  | MBBS            | Devdaha Medical College & Research Institute                | KU         |
| 115 | 92387  | ANJALI SINGH                  | 178  | MBBS            | Devdaha Medical College & Research Institute                | KU         |
| 116 | 92453  | RAHUL KUMAR GUPTA             | 179  | MBBS            | Maharajgunj Medical Campus                                  | TU         |
| 117 | 92609  | ABHIRUCHI<br>PRIYADARSHNI     | 180  | MBBS            | National Medical College                                    | TU         |
| 118 | 92001  | KRISHNA PATEL                 | 181  | MBBS            | KIST Medical College                                        | TU         |